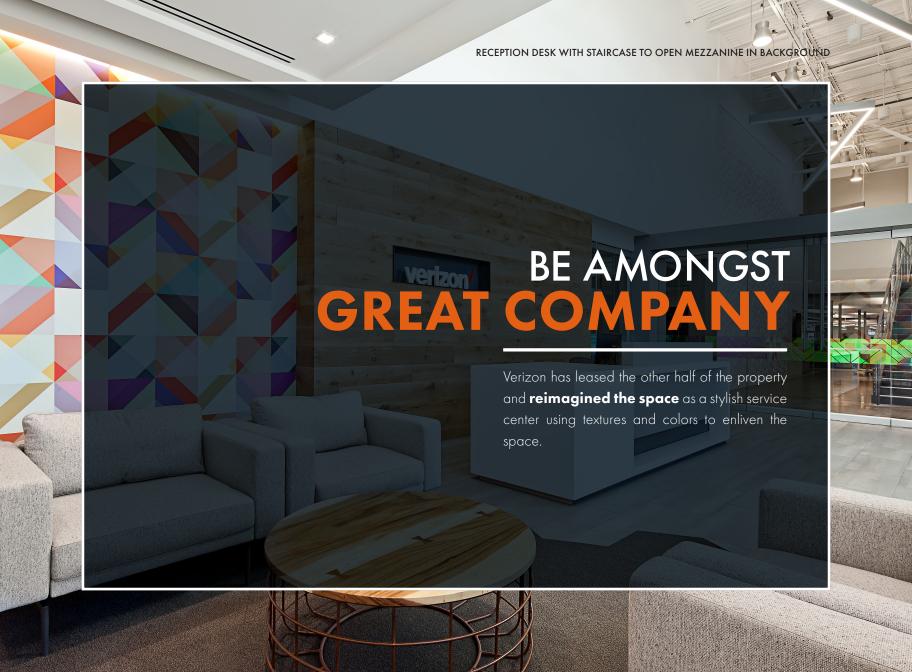

# BRIGHT **SPACES**

UPSCALE FINISHES

Verizon designed relaxing community rooms for lunch breaks as a mobile work alternative. They used unique materials and finishes to give a sense of luxury and creativity.