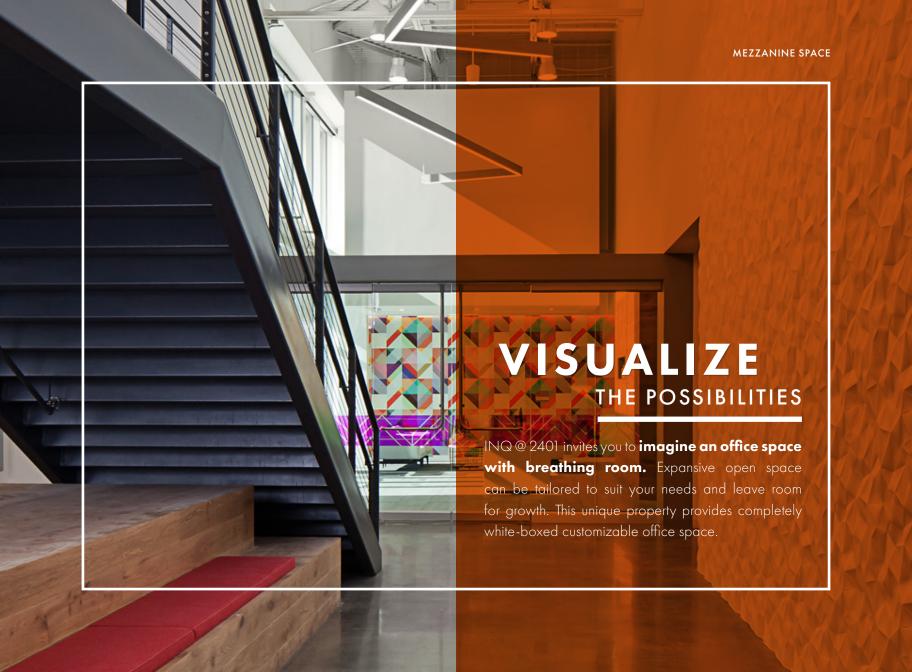

## REIMAGINE

WHITE-BOXED SPACE

- High ceilings and 40' column spacing provides both comfort and efficiency
- Unique glass line provides plenty of natural light
- Large parking lot accommodates highdensity users
- New HVAC, roof, façade, parking lot and landscaping
- Within a 30-minute drive of nearly 1 million residents