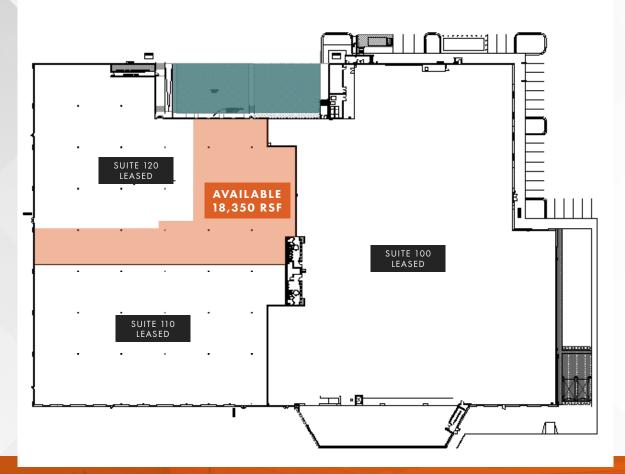

# SITE OVERVIEW

### FULL SPACE

- Ready for immediate tenant build-out, building has all new HVAC, roof, façade, windows, parking lot, and landscaping
- High visibility signage opportunities on Independence Boulevard and Sardis Road North
- Exterior renovation by RedLine Design Group
- Fiber providers: Time Warner, Windstream, and Verizon