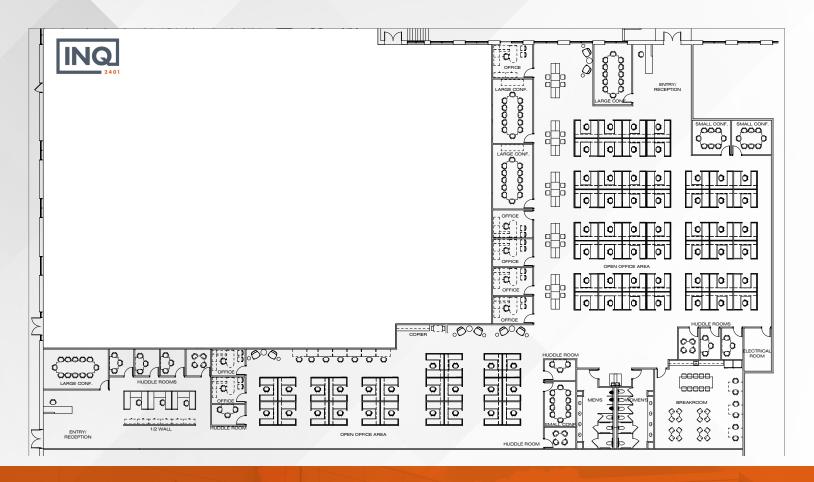

# SITE OVERVIEW

### TEST FIT

- Ready for immediate tenant build-out, building has all new HVAC roof, façade, windows, parking lot, and landscaping
- High visibility signage opportunities on Independence Boulevard and Sardis Road North
- Exterior renovation by RedLine Design Group
- Fiber providers: Time Warner, Windstream, and Verizon