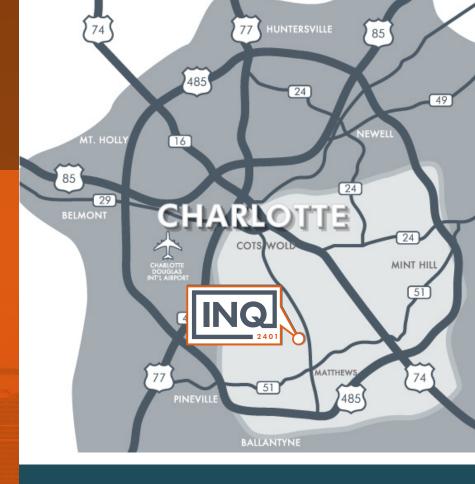

### **PROXIMITY**

TO METRO AREA

### 15 MINUTE COMMUTE FOR NEARLY 500,000 RESIDENTS

- Located within a 30 minute rush hour commute\* for 1 million residents (see map to right)

- Multiple bus stops within walking distance

| D I | VE |   | FC |
|-----|----|---|----|
| ĸІ  | VE | M |    |

| INDEPENDENCE BOULEVARD / US | < 1 |         |
|-----------------------------|-----|---------|
|                             |     | MINUTE  |
| MATTHEWS                    | 7   | MINUTES |
| McALPINE GREENWAY           | 7   | MINUTES |
| UPTOWN CHARLOTTE            | 15  | MINUTES |
| BALLANTYNE                  | 15  | MINUTES |
| COTSWOLD                    | 15  | MINUTES |
| SOUTHPARK                   | 17  | MINUTES |
| I-77                        | 18  | MINUTES |
| CHARLOTTE DOUGLAS           |     |         |
| INTERNATIONAL AIRPORT       | 25  | MINUTES |

### AFTERNOON RUSH HOUR COMMUTE

\*SOURCE: Charlotte Chamber of Commerce

15 minutes

30 minutes

INQ @ 2401 is located at the well-traveled intersection of Independence Boulevard (55,747 VPD) and Sardis Road (21,589 VPD) in South Charlotte. Independence Boulevard has been identified by NCDOT as a Strategic Highway Corridor and is currently undergoing widening and other improvements to enhance mobility and traffic flow.