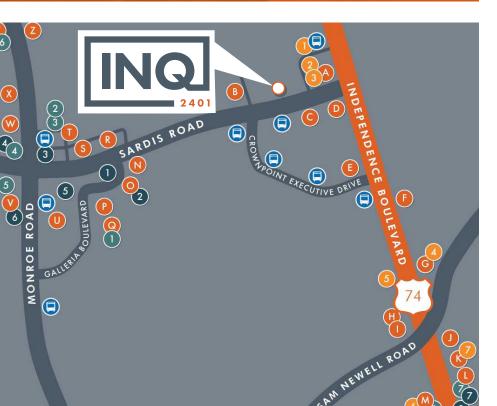

#### RESTAURANTS

- A Chili's Grill & Bar
- B Smoothie King
- C Buffalo Wild Wings
- Crown Point Restaurant
- La Cabana Mexican Grill & Bar
- Dunkin' Donuts
- G IHOP
- H Cracker Barrel Old Country Store
- Boston Market
- McDonald's
- K Subway, Chen-Fu Chinese FastFood, Outback Steakhouse, Ghengis Grill
- Azteca Mexican Restaurant
- M Applebee's
- N Steak N' Shake, Taco Bell

- Hef's Bar and Grill
- Mi Pueblo Mexican Grill
- Shiki Japanese Restaurant, McDonald's, Subway, Indigo Cafe
- R Cook Out BBQ
- S Wendy's, Burger King
- Hungry Howie's Pizza, New Zealand Cafe, Russell's Pub & Grill
- Maraarona Mexican Bar and Grill. Boardwalk Billy's Raw Bar-River & Ribs, Five Guys Burgers and Fries
- Juliana's Pizza
- W Pizza Hut
- X Arby's
- Y The Southern Gourmet
- Chicken Kina

#### LODGING

- Sun Suites
- Fairfield Inn
- Best Western
- InTown Suites
- 5 Holiday Inn Express
- 6 Comfort Inn
- Hampton Inn

#### GAS & GROCERY

- Healthy Home Market, Fresh Groceries
- 2 Kroger
- 3 Harris Teeter
- 4 Circle K
- 5 Food Lion
- 6 Circle K
- 7 Sam's Club
- 8 7-Eleven

#### **BANKS & SERVICES**

- SunTrust, BB&T
- 2 Woodforest National
- 3 Wells Fargo
- 4 Bank of America

- 5 FedEx Office & Print Center
- The UPS Store
- Office Depot
- Costco