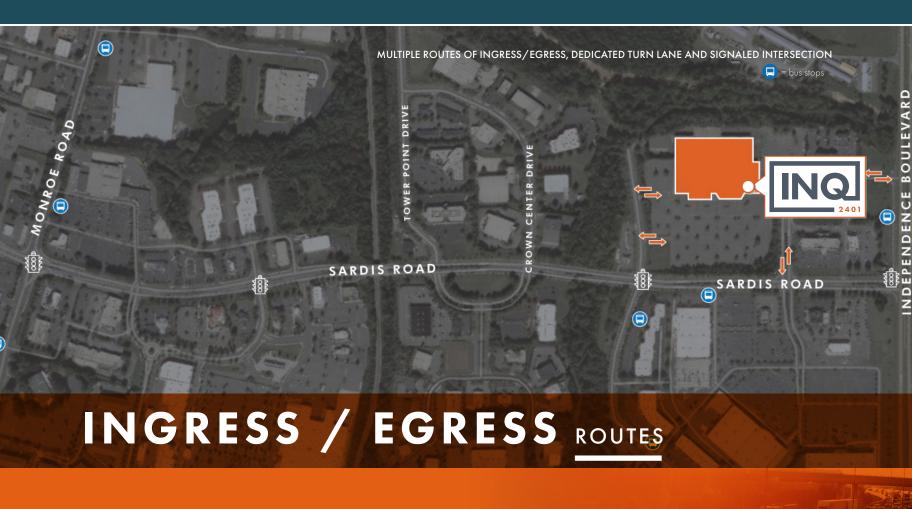

### AFTERNOON RUSH HOUR COMMUTE

\*SOURCE: Charlotte Chamber of Commerce

15 minutes

30 minutes

INQ @ 2401 is located at the well-traveled intersection of Independence Boulevard (55,747 VPD) and Sardis Road (21,589 VPD) in South Charlotte. Independence Boulevard has been identified by NCDOT as a Strategic Highway Corridor and is currently undergoing widening and other improvements to enhance mobility and traffic flow.