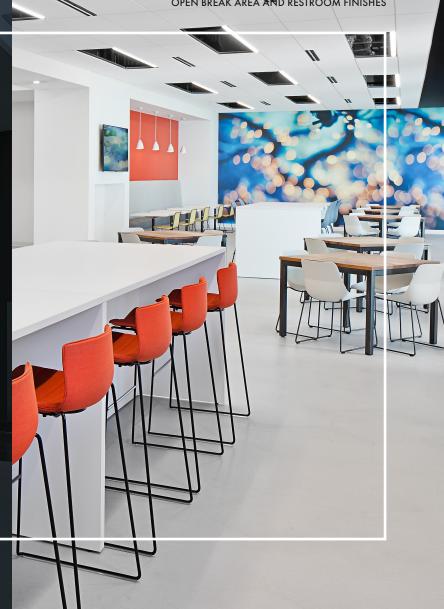

# BRIGHT **SPACES**

UPSCALE FINISHES

Verizon designed relaxing community rooms for lunch breaks as a mobile work alternative. They used unique materials and finishes to give a sense of luxury and creativity.